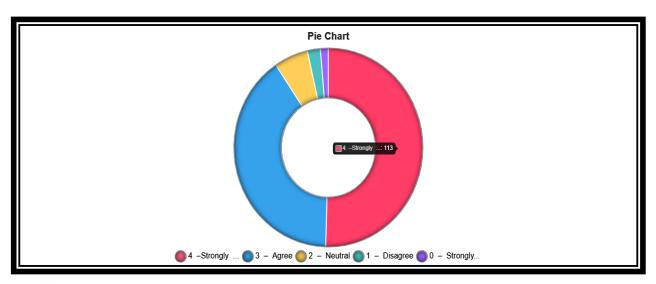

# 20. The overall quality of teaching-learning process in your institute is very good.

Responses 224