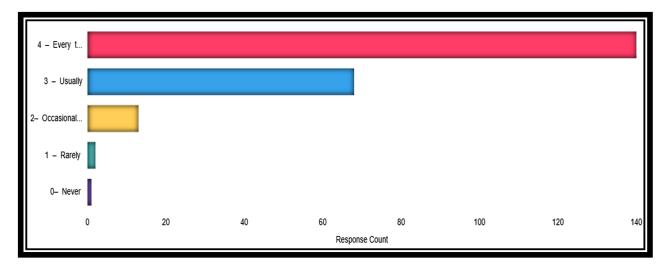

## 19. What percentage of teachers use ICT tools such as LCD projector, Multimedia, etc. while teaching.

Responses 224