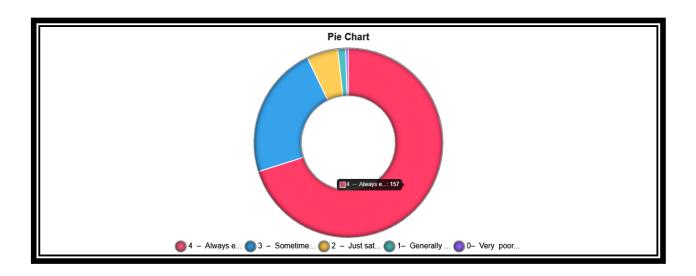

# 20. The overall quality of teaching-learning process in your institute is very good.

Responses 224