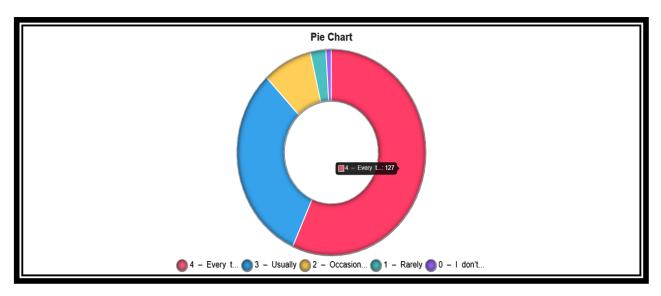

## 19. What percentage of teachers use ICT tools such as LCD projector, Multimedia, etc. while teaching.

Responses 224