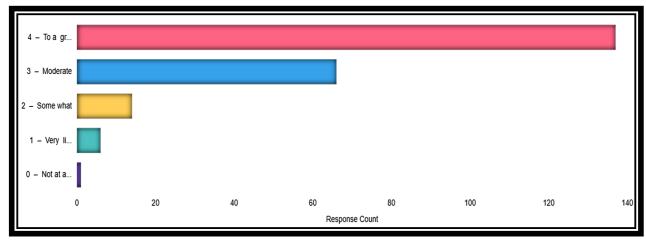

## 19. What percentage of teachers use ICT tools such as LCD projector, Multimedia, etc. while teaching.

Responses 224