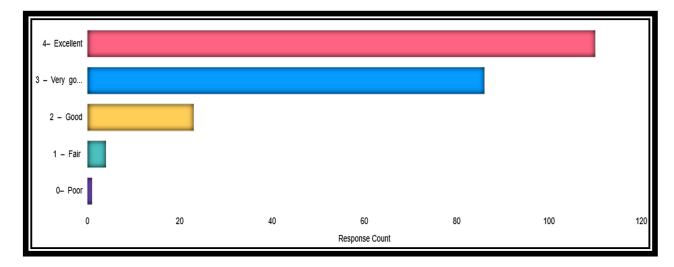

# 20. The overall quality of teaching-learning process in your institute is very good.

Responses 224