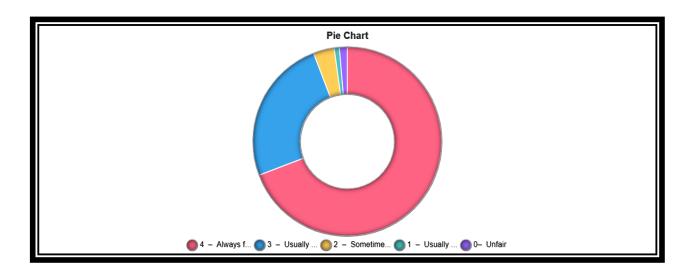

### 5. Fairness of the internal evaluation process by the teachers.

Responses 224