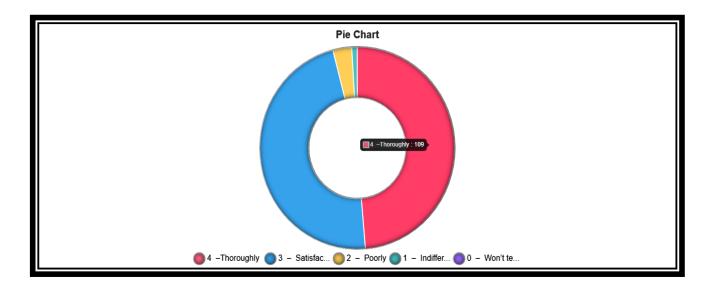

e respective programs.
- 3. The same questionnaire was mailed to the students of all programs and all classes using the Survey-Heart App. on **07 November**, **2022** with a request to respond within one week.
- 4. Responses were received between 07 November, 2022 and 16 November, 2022, In all 224 students responded.
- 5. The details of the students' feedback are as follows...





## V. K. KRISHNA MENON COLLEGE OF COMMERCE & ECONOMICS AND SHARAD SHANKAR DIGHE COLLEGE OF SCIENCE

व्ही.के. कृष्ण मेनन वाणिज्य व अर्थशास्त्र महाविद्यालय आणि शरद शंकर दिघे विज्ञान महाविद्यालय

Affiliated to the University of Mumbai Email: info@menoncollege.edu.in

### 1. How much of the syllabus was covered in the class?

Responses 224



### 2. How well did the teachers prepare for the classes?

Responses 224







### V. K. KRISHNA MENON COLLEGE OF COMMERCE & ECONOMICS AND SHARAD SHANKAR DIGHE COLLEGE OF SCIENCE

व्ही.के. कृष्ण मेनन वाणिज्य व अर्थशास्त्र महाविद्यालय आणि शरद शंकर दिघे विज्ञान महाविद्यालय

Affiliated to the University of Mumbai Email: - info@menoncollege.edu.in

### 3. How well were the teachers able to communicate?

Responses 224



## 4. The teacher's approach to teaching can best be described as... Responses 224







## V. K. KRISHNA MENON COLLEGE OF COMMERCE & ECONOMICS AND SHARAD SHANKAR DIGHE COLLEGE OF SCIENCE

व्ही.के. कृष्ण मेनन वाणिज्य व अर्थशास्त्र महाविद्यालय आणि शरद शंकर दिघे विज्ञान महाविद्यालय

Affiliated to the University of Mumbai Email: info@menoncollege.edu.in

### 5. Fairness of the internal evaluation process by the teachers.

Responses 224



## 6. Was yo