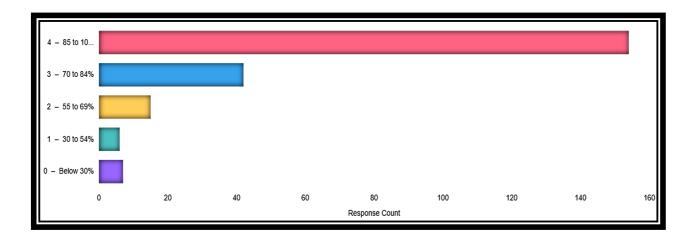

taken up class-wise/ division-wise in **March 2022** by teaching staff of the respective programs.
- 3. The same questionnaire was mailed to the students of all programs and all classes using the Survey-Heart App. on **07 November**, **2022** with a request to respond within one week.
- 4. Responses were received between 07 November, 2022 and 16 November, 2022, In all 224 students responded.
- 5. The details of the students' feedback are as follows...





## V. K. KRISHNA MENON COLLEGE OF COMMERCE & ECONOMICS AND SHARAD SHANKAR DIGHE COLLEGE OF SCIENCE

व्ही.के. कृष्ण मेनन वाणिज्य व अर्थशास्त्र महाविद्यालय आणि शरद शंकर दिघे विज्ञान महाविद्यालय

Affiliated to the University of Mumbai Email: info@menoncollege.edu.in

### 1. How much of the syllabus was covered in the class?

Responses 224



### 2. How well did the teachers prepare for the classes?

Responses 224







### V. K. KRISHNA MENON COLLEGE OF COMMERCE & ECONOMICS AND SHARAD SHANKAR DIGHE COLLEGE OF SCIENCE

व्ही.के. कृष्ण मेनन वाणिज्य व अर्थशास्त्र महाविद्यालय आणि शरद शंकर दिघे विज्ञान महाविद्यालय

Affiliated to the University of Mumbai Email: - info@menoncollege.edu.in

### 3. How well were the teachers able to communicate?

Responses 224



## 4. The teacher's approach to teaching can best be described as... Responses 224







## V. K. KRISHNA MENON COLLEGE OF COMMERCE & ECONOMICS AND SHARAD SHANKAR DIGHE COLLEGE OF SCIENCE

व्ही.के. कृष्ण मेनन वाणिज्य व अर्थशास्त्र महाविद्यालय आणि शरद शंकर दिघे विज्ञान महाविद्यालय

Affiliated to the University of Mumbai Email: info@menoncollege.edu.in

### 5. Fairness of the