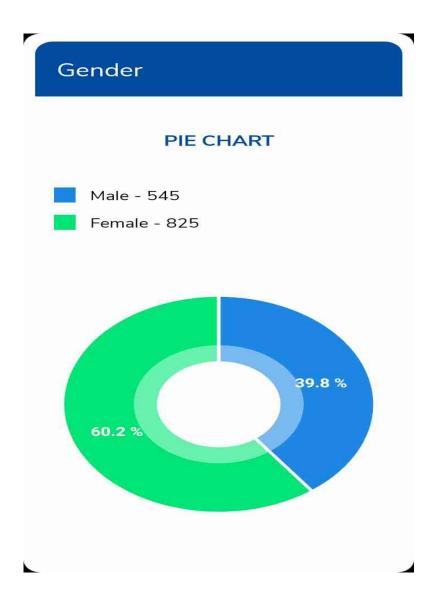

uestions in the SSS questionnaire was taken up classwise/ division-wise in **March 2021** by teaching staff of the respective programmes.
- 3. The same questionnaire was mailed to the students of all programs and all classes using the SurveyHeart App. on 10 July, 2021 with a request to respond within one week.
- 4. Responses were received between 10 July, 2021 and 15 July 2021. In all, 1370 students responded.
- **5.** The details of the students' feedback are as follows...





### V. K. KRISHNA MENON COLLEGE OF COMMERCE & ECONOMICS AND SHARAD SHANKAR DIGHE COLLEGE OF SCIENCE

व्ही.के. कृष्ण मेनन वाणिज्य व अर्थशास्त्र महाविद्यालय आणि शरद शंकर दिघे विज्ञान महाविद्यालय

Affiliated to the University of Mumbai Email:-info@menoncollege.edu.in

#### 1. Percentage of the gender of respondents.







#### V. K. KRISHNA MENON COLLEGE OF COMMERCE & ECONOMICS AND SHARAD SHANKAR DIGHE COLLEGE OF SCIENCE

व्ही.के. कृष्ण मेनन वाणिज्य व अर्थशास्त्र महाविद्यालय आणि शरद शंकर दिघे विज्ञान महाविद्यालय

Affiliated to the University of Mumbai Email:-info@menoncollege.edu.in

#### 2. Programme-wise and class wise percentage of respondents









### V. K. KRISHNA MENON COLLEGE OF COMMERCE & ECONOMICS AND SHARAD SHANKAR DIGHE COLLEGE OF SCIENCE

व्ही.के. कृष्ण मेनन वाणिज्य व अर्थशास्त्र महाविद्यालय आणि शरद शंकर दिघे विज्ञान महाविद्यालय

Affiliated to the University of Mumbai Email:-info@menoncollege.edu.in







#### V. K. KRISHNA MENON COLLEGE OF COMMERCE & ECONOMICS AND SHARAD SHANKAR DIGHE COLLEGE OF SCIENCE

व्ही.के. कृष्ण मेनन वाणिज्य व अर्थशास्त्र महाविद्यालय आणि शरद शंकर दिघे विज्ञान