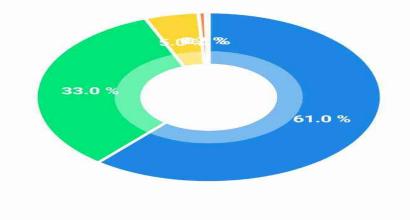

# 5. Fairness of the internal evaluation process by the teachers.

| Results               |                                                                                            |                |  |
|-----------------------|--------------------------------------------------------------------------------------------|----------------|--|
| %                     | Options                                                                                    | Count          |  |
| 74.60                 | 4 – Always fair                                                                            | 1022           |  |
| 21.46                 | 3 – Usually fair                                                                           | 294            |  |
| 2.92                  | 2 – Sometimes unfair                                                                       | 40             |  |
| 0.44                  | 1 – Usually unfair                                                                         | 6              |  |
| 0.58                  | 0– Unfair                                                                                  | 8              |  |
| 21.46<br>2.92<br>0.44 | <ul><li>3 - Usually fair</li><li>2 - Sometimes unfair</li><li>1 - Usually unfair</li></ul> | 294<br>40<br>6 |  |