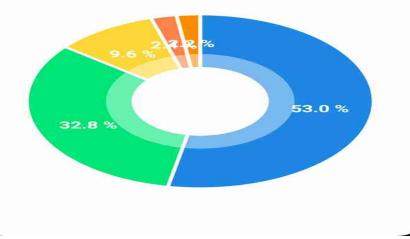

#### 21. Use of ICT tools

19. What percentage of teachers use ICT tools such as LCD projector, Multimedia, etc. while teaching.

#### PIE CHART

4 - Above 90% - 726

3 - 70 - 89% - 449

2 – 50 – 69% - 132

1 - 30 - 49% - 33

0 – Below 29% - 30

Website:-www.menoncollege.edu.in